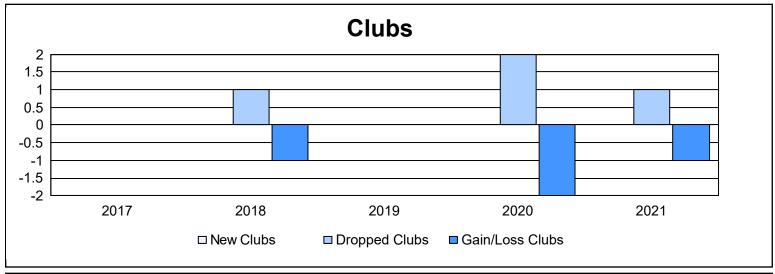

District 36 E

As of June 2021 Cumulative

| Year      | New<br>Clubs | Dropped<br>Clubs | Gain/<br>Loss<br>Clubs | New<br>Members | Charter<br>Members | Reinstate<br>Members | Transfer<br>Members | Total<br>Member<br>Added | Total<br>Members<br>Dropped | Gain/<br>Loss<br>Members |
|-----------|--------------|------------------|------------------------|----------------|--------------------|----------------------|---------------------|--------------------------|-----------------------------|--------------------------|
| 2016-2017 | 0            | 0                | 0                      | 79             | 0                  | 5                    | 6                   | 90                       | 122                         | -32                      |
| 2017-2018 | 0            | 1                | -1                     | 74             | 1                  | 6                    | 3                   | 84                       | 154                         | -70                      |
| 2018-2019 | 0            | 0                | 0                      | 74             | 1                  | 11                   | 5                   | 91                       | 107                         | -16                      |
| 2019-2020 | 0            | 2                | -2                     | 42             | 0                  | 3                    | 3                   | 48                       | 103                         | -55                      |
| 2020-2021 | 0            | 1                | -1                     | 54             | 0                  | 6                    | 0                   | 60                       | 101                         | -41                      |
| Average   | 0            | 1                | -1                     | 65             | 0                  | 6                    | 3                   | 75                       | 117                         | -43                      |